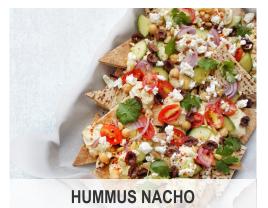

& ()[

(WATER CONTENT CAN BE ADDED AS DESIRED THICKNESS)

LOADED HUMMUS FLATBREAD

HUMMUS CRUDITÉ PLATTER