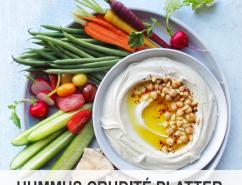

& ()[

(WATER CONTENT CAN BE ADDED AS DESIRED THICKNESS)

LOADED HUMMUS FLATBREAD

HUMMUS CRUDITÉ PLATTER